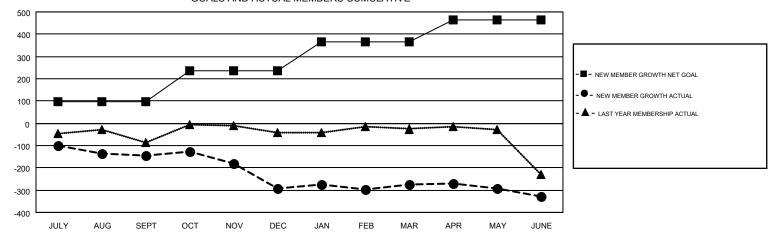

## GOALS AND ACTUAL NEW CLUBS CUMULATIVE

| DROPPED CLUBS: 9  DROPPED MEMBERS |             | 336 CLUBS OF 516 ADDED 1 OR MORE<br>NEW MEMBERS | GENDER DISTRIBUTION  MALE 11,250 (76.21%)  FEMALE 3,511 (23.79%) |  |       |
|-----------------------------------|-------------|-------------------------------------------------|------------------------------------------------------------------|--|-------|
| DECEASED                          | 223         | CLICK HERE FOR CUMULATIVE                       | TOTAL FAMILY UNIT MEMBERS                                        |  | 2,177 |
| CLUB CANCELLED OTHER              | 95<br>1,370 | MEMBERSHIP DATA                                 | FAMILY MEMBERS PAYING HALF                                       |  | 1,128 |
| TOTAL                             | 1,688       |                                                 | DUES                                                             |  |       |