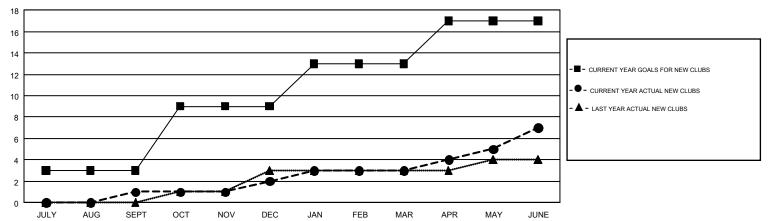

## GOALS AND ACTUAL NEW CLUBS CUMULATIVE

| DROPPED CLUBS: 9  DROPPED MEMBERS |             | 336 CLUBS OF 516 ADDED 1 OR MORE<br>NEW MEMBERS | GENDER DISTRIBUTION  MALE 11,250 (76.21%)  FEMALE 3,511 (23.79%) |  |       |
|-----------------------------------|-------------|-------------------------------------------------|------------------------------------------------------------------|--|-------|
| DECEASED                          | 223         | CLICK HERE FOR CUMULATIVE                       | TOTAL FAMILY UNIT MEMBERS                                        |  | 2,177 |
| CLUB CANCELLED OTHER              | 95<br>1,370 | MEMBERSHIP DATA                                 | FAMILY MEMBERS PAYING HALF                                       |  | 1,128 |
| TOTAL                             | 1,688       |                                                 | DUES                                                             |  |       |